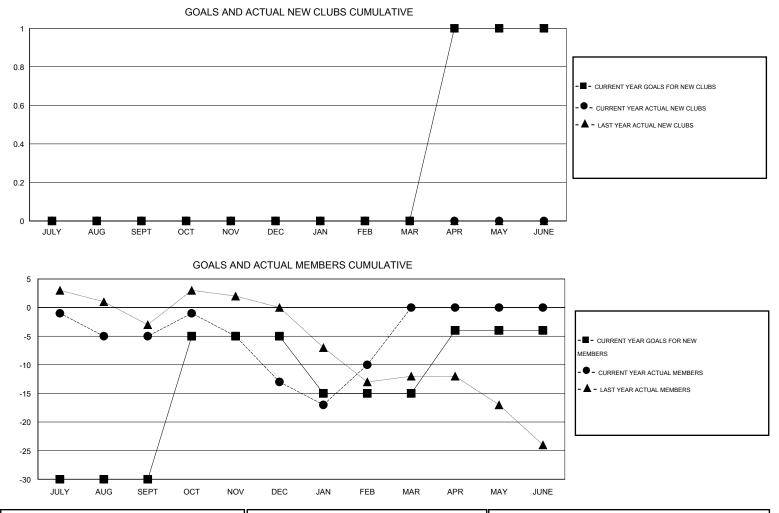

## LOCATION NORTH CAROLINA

| GMT: CARL HARRELL              |   |   | LOCATION NORTH CAROLINA |   |                                  |     |    |    | GMT CA 1 |
|--------------------------------|---|---|-------------------------|---|----------------------------------|-----|----|----|----------|
| Clubs<br>RESULTS FOR 2014-2015 |   |   |                         |   | Members<br>RESULTS FOR 2014-2015 |     |    |    |          |
|                                |   |   |                         |   |                                  |     |    |    |          |
| JULY/AUG/SEPT                  | 0 | 0 | 0                       | 0 | JULY/AUG/SEPT                    | -30 | 14 | 19 | -5       |
| OCT/NOV/DEC                    | 0 | 0 | 0                       | 0 | OCT/NOV/DEC                      | 25  | 14 | 22 | -8       |
| JAN/FEB/MAR                    | 0 | 0 | 0                       | 0 | JAN/FEB/MAR                      | -10 | 16 | 13 | 3        |
| APR/MAY/JUNE                   | 1 | 0 | 0                       | 0 | APR/MAY/JUNE                     | 11  | 0  | 0  | 0        |